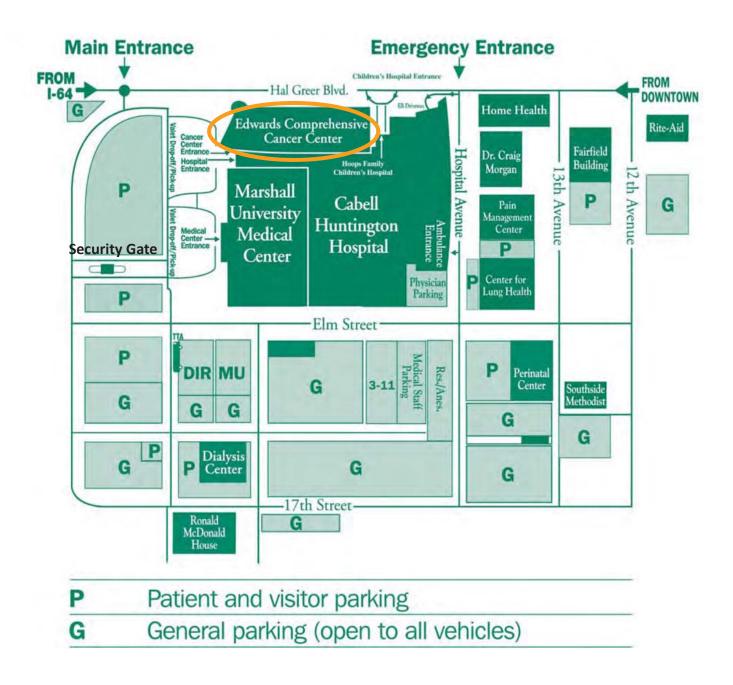

The Edwards Comprehensive Cancer Center (marked on the map) is on the Cabell Huntington Hospital campus.

## **Parking**

Special parking for patients is available near the main entrance. Enter through the gate near the small security building and park your car, or drive to the main entrance and park under the canopy to use our free valet parking.